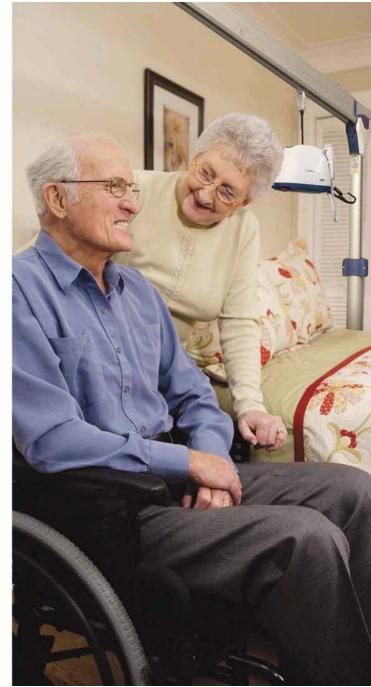

## EasyTrack FS

Featuring the **V3** portable lift

A true portable lift and transfer system for the home that's easy to transport and quick to assemble.

## Easy

The Easytrack FS is a freestanding, versatile solution for all types of point-to-point transfers - wheelchair to bed, bed to chair, even in the bathroom, anywhere there is a lift and transfer need.

The Easytrack FS has a safe working load of 440 pounds, or 200 kilograms. That's exceptional for a portable product making it suitable for use in most any home.

This equipment was designed to allow those with a mobility impairment to continue to live at home and enjoy many of your normal activities.