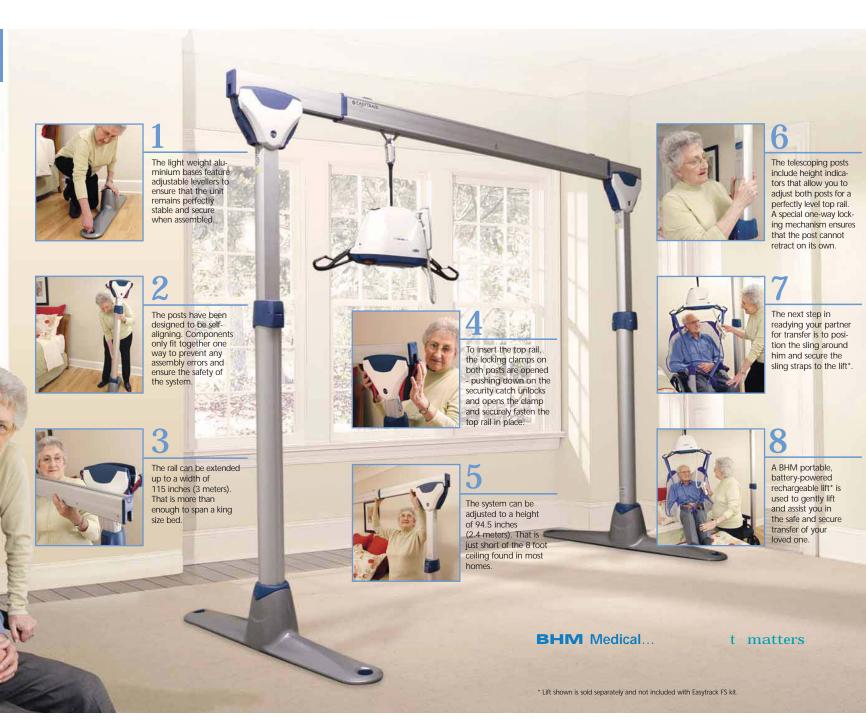

## EasyTrack FS

Featuring the **V3** portable lift

A true portable lift and transfer system for the home that's easy to transport and quick to assemble.

## Easy

The Easytrack FS is a freestanding, versatile solution for all types of point-to-point transfers - wheelchair to bed, bed to chair, even in the bathroom, anywhere there is a lift and transfer need.