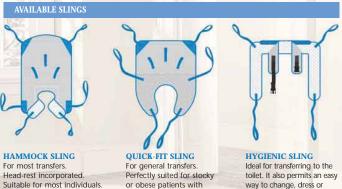

## EasyTrack FS V3

For most transfers. Head-rest incorporated. Suitable for most individuals. Excellent for bathing.

way to change, dress or strong hips or large thighs. undress the individual.

|                  | SMALL                 | MEDIUM                 | LARGE                   |
|------------------|-----------------------|------------------------|-------------------------|
| Suggested weight | 45-100 lbs (20-45 kg) | 100-200 lbs (45-90 kg) | 200-600 lbs (90-272 kg) |
| Suggested height | 4'-5'11" (120-180 cm) | 5'-5'11" (152-180 cm)  | 6' + (181 cm +)         |
| Hammock          | THA-S                 | THA-M                  | THA-L                   |
| Hammock 6        | THA6-S                | THA6-M                 | THA6-L                  |
| Quick-fit        | TIR-S                 | TIR-M                  | TIR-L                   |
| Hygienic         | THY-S                 | THY-M                  | THY-L                   |